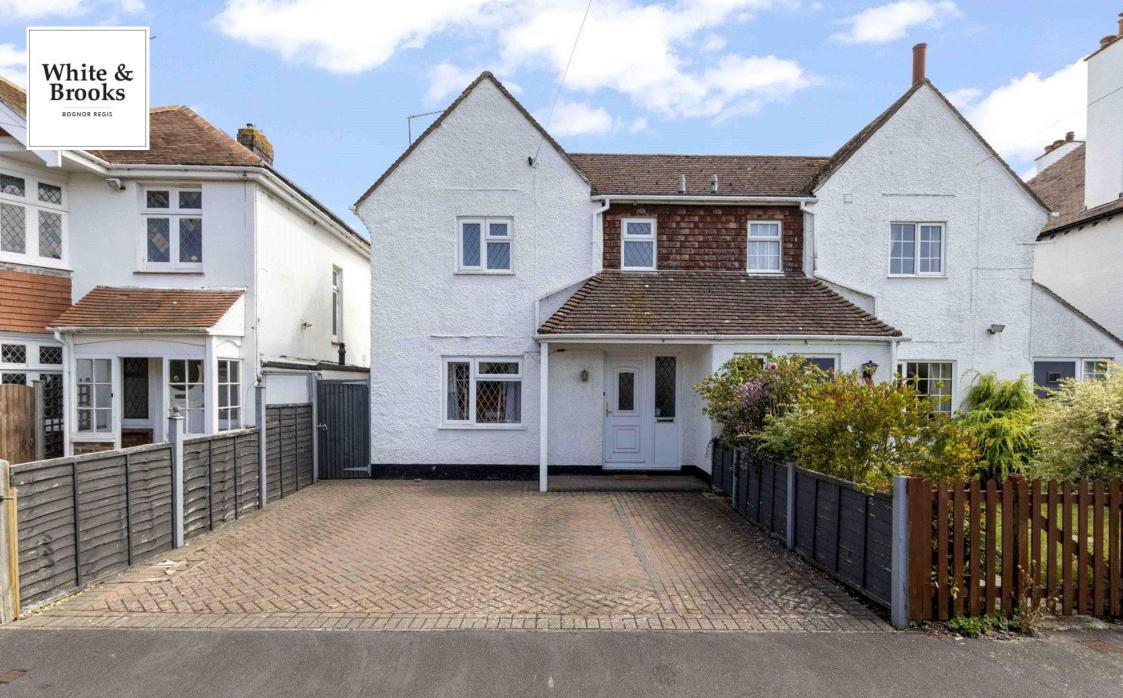

36A, Marshall Avenue, Bognor Regis, West Sussex, PO21 2TR Asking Price: £315,000 Freehold

## 36A, Marshall Avenue, Bognor Regis, West Sussex, PO21 2TR

Well presented semi-detached house, situated in this sought after residential location, within easy reach of Bognor Regis town centre, mainline railway station and the seafront. The accommodation briefly comprises to the ground floor, entrance hall, spacious dual aspect living/dining room with french doors leading to the rear garden and a separate kitchen to the rear of the property. To the first floor there are two double bedrooms, a single bedroom and a modern white bathroom suite. The property further benefits from a secluded rear garden, with lawn and decking areas and a block paved driveway to the front, providing off road parking. An internal viewing is essential to appreciate the location and accommodation on offer.