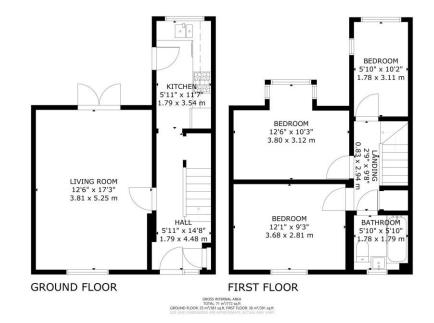

## 36A, Marshall Avenue, Bognor Regis, West Sussex, PO21 2TR

Well presented semi-detached house, situated in this sought after residential location, within easy reach of Bognor Regis town centre, mainline railway station and the seafront. The accommodation briefly comprises to the ground floor, entrance hall, spacious dual aspect living/dining room with french doors leading to the rear garden and a separate kitchen to the rear of the property. To the first floor there are two double bedrooms, a single bedroom and a modern white bathroom suite. The property further benefits from a secluded rear garden, with lawn and decking areas and a block paved driveway to the front, providing off road parking. An internal viewing is essential to appreciate the location and accommodation on offer.